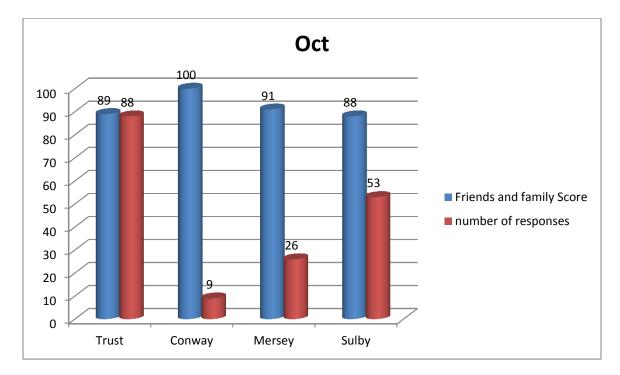

## October

The Friends and Family test score for October for this **Trust** is **89.** This is based on 88 responses.

The Friends and Family test score for October for **Conway Ward** is **100.** This is based on 9 responses.

The Friends and Family test score for October for **Mersey Ward** is **91.** This is based on 26responses.

The Friends and Family test score for October for **Sulby Ward** is **88.** This is based on 53responses