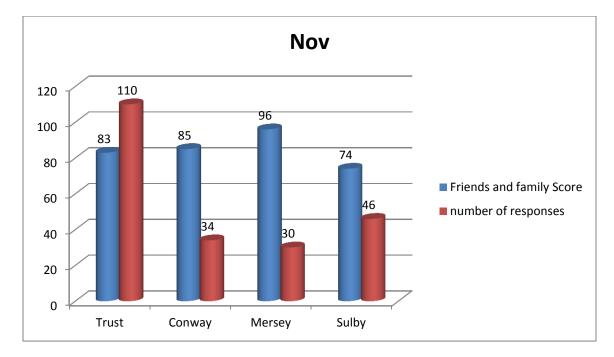

#### November

The Friends and Family test score for July for this **Trust** is **83.** This is based on 110responses.

The Friends and Family test score for Nov for **Conway Ward** is **85.** This is based on 34 responses.

The Friends and Family test score for Nov for **Mersey Ward** is **96.** This is based on 30 responses.

The Friends and Family test score for Nov for **Sulby Ward** is **74.** This is based on 46 responses