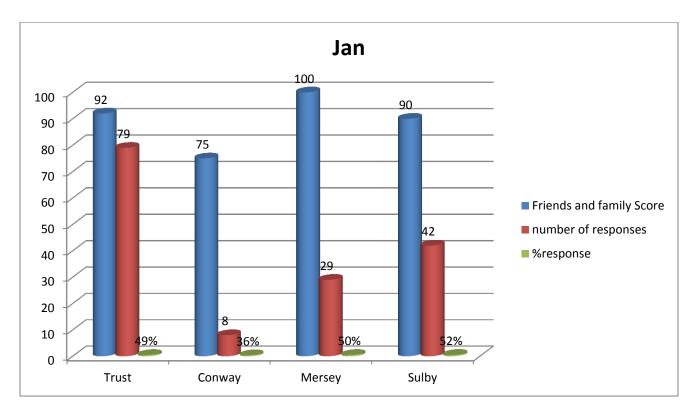

### January

The Friends and Family test score for this month for this **Trust** is **92.** This is based on 79 responses.

The Friends and Family test score for this month for **Conway Ward** is **75.** This is based on 8 responses.

The Friends and Family test score for this month for **Mersey Ward** is **100.** This is based on 29responses.

The Friends and Family test score for this month for **Sulby Ward** is **90.** This is based on 42responses