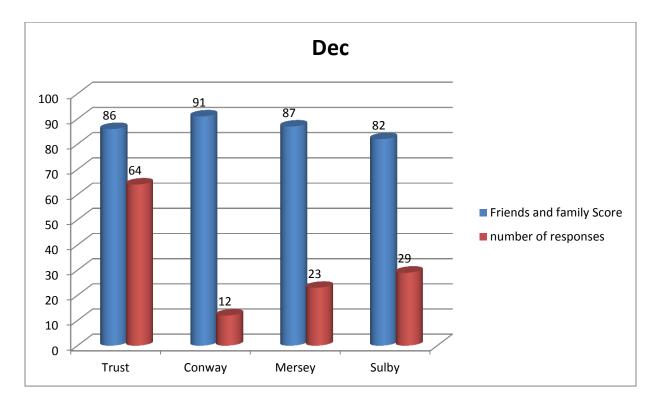

### December

The Friends and Family test score for this month for this **Trust** is **86.** This is based on 64 responses.

The Friends and Family test score for this month for **Conway Ward** is **91.** This is based on 12 responses.

The Friends and Family test score for this month for **Mersey Ward** is **87.** This is based on 23 responses.

The Friends and Family test score for this month for **Sulby Ward** is **82.** This is based on 29 responses