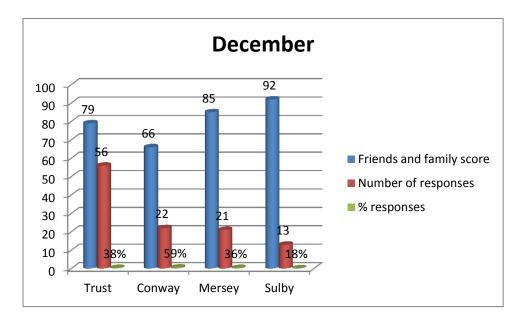

The Friends and Family test score for December for this **Trust** is **79** This is based on 56 responses.

The Friends and Family test score for December for **Conway Ward** is **66.** This is based on 22responses.

The Friends and Family test score for December for **Sulby Ward** is **92.** This is based on 13 responses.