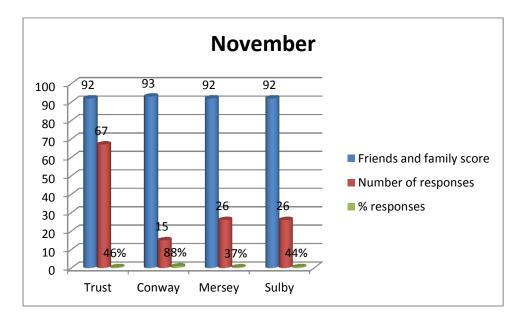

The Friends and Family test score for October for **Sulby Ward** is **86.** This is based on 21 responses.

The Friends and Family test score for November for this **Trust** is **92.** This is based on 67 responses.

The Friends and Family test score for November for **Conway Ward** is **93.** This is based on 15 responses.

The Friends and Family test score for November for **Sulby Ward** is **92.** This is based on 26 responses.