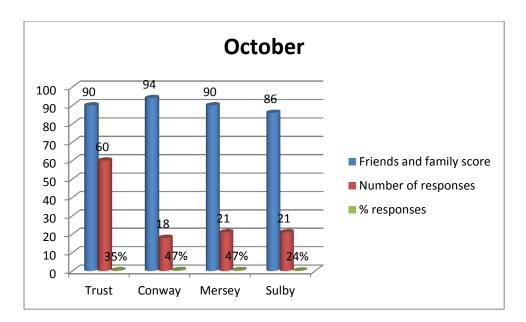

The Friends and Family test score for October for this **Trust** is **90.** This is based on 60 responses.

The Friends and Family test score for October for **Conway Ward** is **94.** This is based on 18 responses.

The Friends and Family test score for October for **Sulby Ward** is **86.** This is based on 21 responses.

The Friends and Family test score for November for this **Trust** is **92.** This is based on 67 responses.