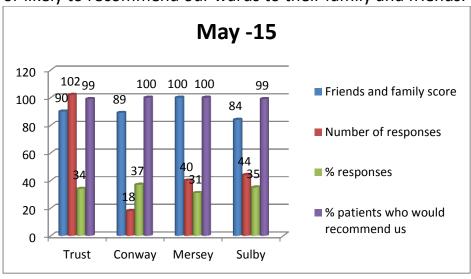

## May 2015

During May **99** % ( 102 responses) of our inpatients would be extremely likely or likely to recommend our wards to their family and friends.

**95%** ( 210 responses) would be extremely likely or likely to recommend our Outpatient services