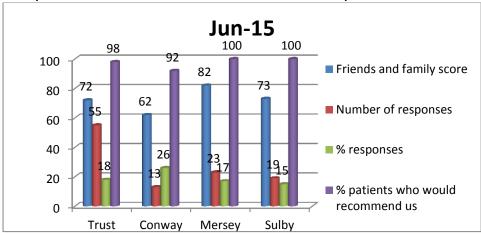

#### June 2015

During June **98** % ( 55 responses) of our inpatients would be extremely likely or likely to recommend our wards to their family and friends.

**98%** ( 351 responses) would be extremely likely or likely to recommend our Outpatient services