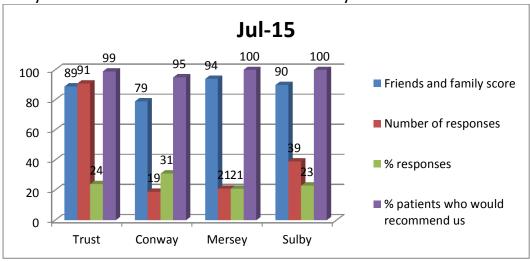

# July 2015 During July 99 % (91 responses) of our inpatients would be extremely likely or likely to recommend our wards to their family and friends.

**97%** ( 194 responses) would be extremely likely or likely to recommend our Outpatient services