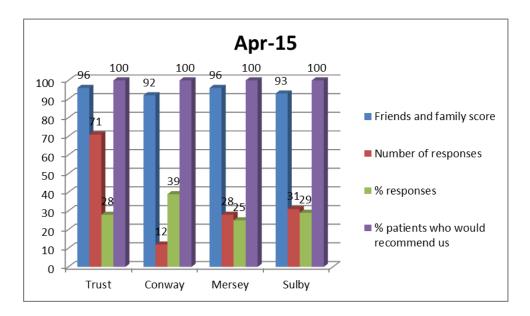

# **April 2015**

During April **100** % (71 responses) of our inpatients would be extremely likely or likely to recommend our wards to their family and friends.

**95%** (423 responses) would be extremely likely or likely to recommend our Outpatient services