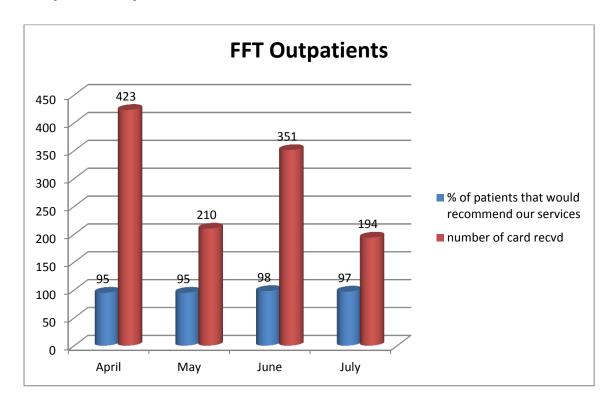

# **April 2015**

During April **100** % (71 responses) of our inpatients would be extremely likely or likely to recommend our wards to their family and friends.

**95%** (423 responses) would be extremely likely or likely to recommend our Outpatient services

## May 2015

During May **99** % ( 102 responses) of our inpatients would be extremely likely or likely to recommend our wards to their family and friends.

**95%** ( 210 responses) would be extremely likely or likely to recommend our Outpatient services

#### June 2015

During June **98** % ( 55 responses) of our inpatients would be extremely likely or likely to recommend our wards to their family and friends.

**98%** ( 351 responses) would be extremely likely or likely to recommend our Outpatient services

# July 2015 During July 99 % (91 responses) of our inpatients would be extremely likely or likely to recommend our wards to their family and friends.

**97%** ( 194 responses) would be extremely likely or likely to recommend our Outpatient services